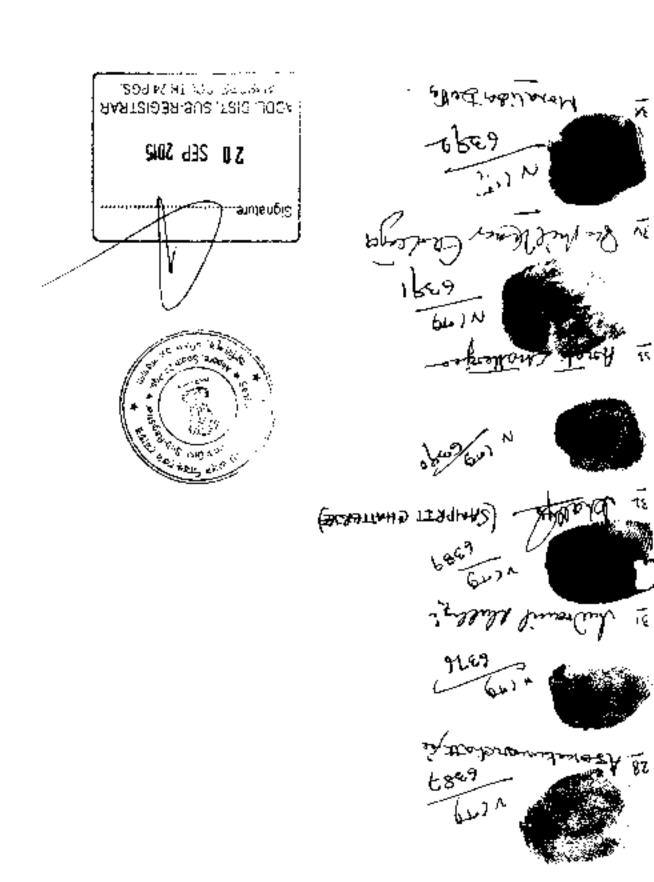

S & MAC SOLE

|                                                                | 0 11.                                                |
|----------------------------------------------------------------|------------------------------------------------------|
| 80rlat 9496                                                    |                                                      |
| Name.                                                          | SARAR SANKAHBU                                       |
| Address                                                        | Alapon Judges Chart                                  |
| Rs                                                             | entered                                              |
| , W,                                                           |                                                      |
| A, K. PURKAYASTHA (Stamp Vendo<br>Alipore Police Court, Kol-27 | 91)                                                  |
| Amuserep 31 sens                                               |                                                      |
| 1.17                                                           |                                                      |
| MAN HIGHWASE PVI LTD                                           |                                                      |
| formalis - 82 all 12                                           | ·                                                    |
| 6364<br>6364                                                   |                                                      |
| Podma chattleju                                                | 10000                                                |
| N 1365                                                         |                                                      |
|                                                                | Signature                                            |
| hellerj                                                        | 2 0 SEP 2015                                         |
| V 6384                                                         | NODL, CIST, CLIB-REGISTRAR<br>PERSONEL SOUTH 24 FGS. |
| Lou hattatte                                                   |                                                      |

1415 aboli Mukheya

N 6386

& Encharana chattinger

CHATTERJEE, (PAN: AEZPC2536E) wife of Late Pranab Prasadi Chatterjee, by faith - Hindu, by Occupation - Housewife, residing at 4, Pankajini Chatterjee Road, Post Office-Tollygunge, Police Station: Charu Market, Kolkata - 700033; (18) SMT. CHANDRANI MUKHERJEE, (PAN: AKQPM5430L) wife of Sri Sahasrangshu Mukherjee, daughter of Late Pranab Prasad Chatterjee, by faith -Hindu, by Occupation - Housewife, residing at Flat No. 3A, "Sudakshina Apartment". 377A, Prince Anwar Shah Road, Post Officer Jodhpur Park, Police Station : Jadavpur, Kolksta - 700 068; (19) SRI RANARAJ CHATTERJEE, (PAN: AMEPC9473B) son of Late Ram Prasad Chatterjee, by faith - Hindu, by Occupation - Legal Practitioner, residing at 4, Pankajini Chatterjee Road, Post Office-Tollygunge, Police Station : Charu Market, Kolkata 700033; (20) SMT. PRIYADARSHINI GANGULY, (PAN:ARWPG6264H) daughter of Late Ram Prosad Chatterjee, wife of Suvrajit Ganguly, by faith -Hindu, by Occupation Housewife, residing at 25, Pankajini Chatterjee Road, Post Office- Tollygunge, Police Station : Chang 700033; [21] SMT. RAJASHREE BANERJEE, Market, Kolkata (PAN:APBPB3670B) wife of Late Anshu Nath Bancrice, by faith -Hindu, by Occupation - Housewife, residing at 114F/1L, Salimpur Road, Post Office Dhakuria, Police Station : Jadavpur, Kolkata -700031: (22) SMT. DEBDUTY BANERJEE, (PAN: APRPB5573K) daughter of Late Anshu Nath Banerjee, by faith - Hindu, by Occupation - Student, residing at 114F/IL, Salimpur Road, Post Office- Dhakuria, Police Station : Jadavpur, Kolkata - 700031; (23) BRI AMIYA NATH BANERJEE, (PAN: BEKPB2969C) son of Late Ashim Nath Banerjee, by faith - Hindu, by Occupation - Business, residing at 76, Poddar Nagar, Post Office-Jodhpur Park, Police Station. : Jadavpur, Kolkata - 700068; (24) SMT. SULEKHA BANERJEE. (PAN: AYBPB5558M) wife of Late Asheanath Banerjee, by faith Hindu, by Occupation - Housewife, residing at 76, Poddar Nagar, Post Office- Karju Nagar, Police Station : Jadavpur, Kolkata - 700068; (25).

V Aparna chatterju Signature.. 7 (9) 20 SEP 2015 ADDL, DIST, SUB-REGISTRAR ALIPORE SOUTH 24 PGS.

22 Delduti Brayi

SRI SOURENDRA NATH CHATTERJEE, (PAN: AZTPC0531A) son of Late Probadh Chatterjee, by faith - Hindu, by Occupation - Retired, residing at 81/1, Charu Chandra Place (East), Post Office- Tollygunge, Police Station: Charu Market, Kolkata - 700033; [26] SRI ASHOK KUMAR CHATTERJEE, (PAN: AUPBC9307H) som of Late Amarendra Nath Chatterjee, by faith - Hindu, by Occupation - Business, residing at 81/1, Charti Chandra Place (East), Post Office- Tollygunge, Police Station : Charty Market, Kolkata - 700033; (27) SRI INDRANIL MUKHERJEE, (PAN: BIJPM77190) son of Late Mrigendra. Mukherjee, by faith . Hindu, by Occupation - Business, residing at 81/1. Charu Chandra Place (East), Post Office: Tollygunge, Police Station: Charu Market, Kolkata - 700033; [28] SRI SANKAR CHATTERJEE, (PAN: AUMPC8615R) son of Late Rama Prasad Chatterice, by faith - Hindu, by Occupation - Retired, residing at Bandhe Ali Palty, Brahmagur, Usha Gate, Post Office - Bansdrani, Police Station: Bansdrani, Kolkata - 700070; [29] SRI SIDDHARTHA CHATTERJEE, {PAN: AIMPC0504F} son of Late Rama Prasad Chatteries, by faith - Hindu, by Occupation - Retired, residing at at Bandhe Ali Pally, Brahmapur, Usha Gate, Post Office - Bansdrani, Police Station : Bansdrani, Kolkata - 700070; (30) SMT. JAYASHREE SENAPATI, (PAN: BLEPS0858J) wife of Sri Krishna Chandra Senapati and daughter of Late Rama Prasad Chatterjee, by faith -Hindu, by Occupation - Housewife, residing at 112, Charu Chandra, Place (East), .Post Office- Tollygunge, Police Station : Charu Market, Kolkata - 700033; (31) <u>Sri Sushil Kumar Chatterjee,</u> (PAN: ADPLC7711L) son of Late Kumud Chandra Chatterjee, by faith - Hindu, by Occupation - Business, residing at 63, Chartt Chardra. Place [East], Post Office- Tollygunge, Police Station : Charu Market, Kolkata - 700033: (32) SMT. ARATI CHATTERJEE, APIPC1504Q| wife of Late Sudhir Kumar Chatteree, by faith -Hindu, by Occupation - Housewille, residing at 63, Charu Chandra, Place (East), Post Office-Tollygunge, Police Station: Chart Market,

24 Amyo NOG Ban

& Sulewa Banjee.

Bankar Chatheyor.

27 Daywonee Campay

20 SEP 2015

MOSS DIST. SUB-REGISTRAR 8 JOHNSON SOUTH 24 PG\$.

Kolkata 700033: 1335 SRI SAMPRIT CHATTERJEE. (PAN:AIMPC9634J) son of Late Sudhir Kumar Chatterjee, by faith -Hindu, by Occupation - Business, residing at 63, Charu Chandra. Place (East), Post Office- Tollygunge, Police Station : Chara Market, Kolkata 700033: and. (34) SMT. MONALISA DUTTA. (PAN: AK2PD3343C) wife of Shantanu Dutta, daughter of Late Sudhir. Kumar Chatterjee, by faith - Hindu, by Occupation - Housewife, residing at 28A/1D, Jbil Road, Post Office: Dhakuria, Police Station. Jadavpur, Kolkata 700031, thereinafter collectively called the \*PRINCIPAL\*], do hereby nominate, appoint and constitute MUSKAN HIGHRISE PRIVATE LIMITED, (PAN: AAFCM7748F) a Company incorporated under the provisions of the Companies Act, 1956, having its registered Office at "Martin Burn Building" Room No.7, Premises No. 1,R.N Mukherjee Road, Police Station- Hare Street, Kolkata- 700001, represented by one of its Directors. AMARDEEP BHALOTIA, (PAN : AHRPB1183B), son of Late Girija Shankar Bhalotia, by faith-Hindu, Nationality - Indian, by occupation-Business, Nationality: Indian, residing at Flat No. 5A, 5\* Floor, 16A, Deshpran Sasmal Road Police Station- Chary Market, Kolkata-700033, to be **our** true and lawful attorney (hereinafter called the "ATTORNEY").