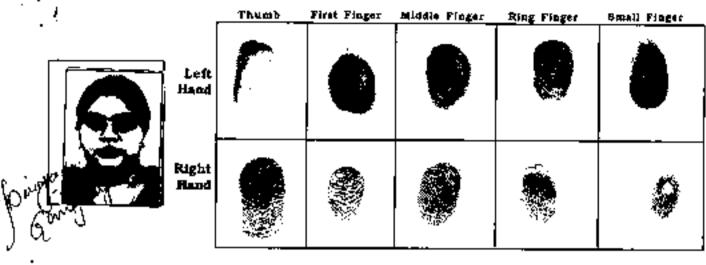

Signature: Buigadarchini Ganguly.

| $\sim$ |               | Thumb | First Finger | Middle Pinger | Ring Finger | Small Finger |
|--------|---------------|-------|--------------|---------------|-------------|--------------|
|        | Left<br>Hand  |       |              |               |             |              |
|        | Right<br>Hand |       |              | <b>3</b>      |             | 3            |