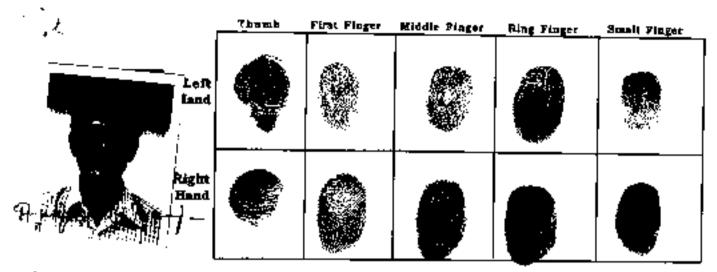

Signature: Informer hatters

NAME: SRI DEEFRAJ CHATTERJEE

Signature: They of chatter

|            | Thumb | First Finger | Middle Finger | Ring Finger | Small Pinger |
|------------|-------|--------------|---------------|-------------|--------------|
| Left Hand  |       | •            | •             |             |              |
| Right Hand |       |              |               |             | 9            |